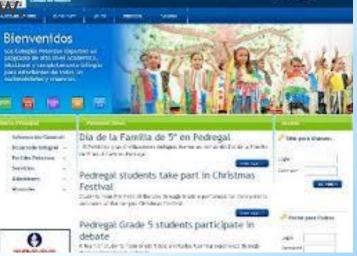

# Virtual comunity

We have a virtual community (moodle) that teachers use to communicate the homework or other important things to students.

Parents use the virtual community to get to know school news and other important information that they should know